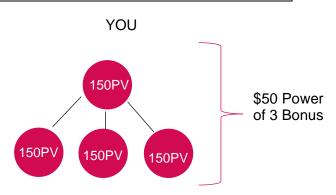

#### **Get your oils for FREE**

- Have 15 team members ordering 100+PV as soon as you can. Average of \$300 income per month.
- Set a goal to get \$50 Power of Three commission. You and three friends order 100+ PV LRP each month with a total 600 Team volume.